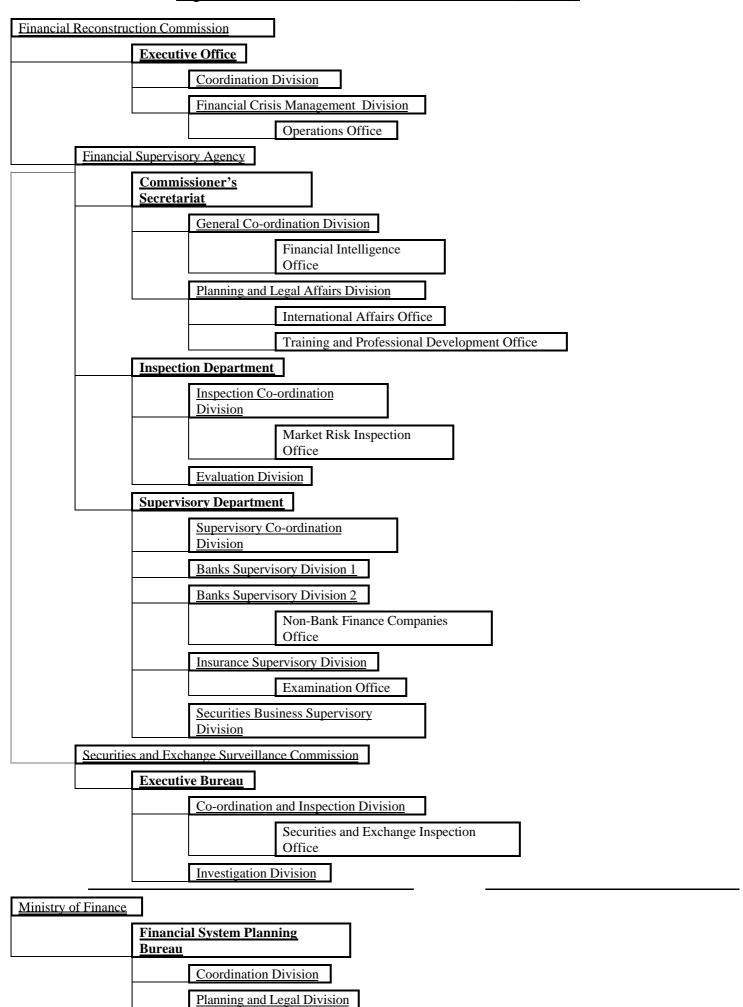

## Financial Administration in Japan

01 July 2000

06 January 2001

15 December 1998

22 June 1998

|             |                                |                                      | •                             | •                                      |
|-------------|--------------------------------|--------------------------------------|-------------------------------|----------------------------------------|
|             |                                |                                      |                               | (Financial Crisis<br>Management Board) |
|             |                                | FRC                                  | FRC                           | (Financial Services Agency)            |
|             |                                | Disposal of Failed Banks             | Disposal of Failed Banks      | Disposal of Failed Banks               |
|             |                                | Capital Injection                    | Capital Injection             | Capital Injection                      |
|             |                                | (Crisis Management Planning)         | (Crisis Management Planning)  |                                        |
|             |                                | (DIC etc)                            | (DIC etc)                     | DIC etc                                |
| MOF         | FSA                            | FSA                                  | (Financial Services Agency)   |                                        |
| nforcement  | Enforcement                    | Enforcement                          | Enforcement                   | Enforcement                            |
| Inspection  | <ul> <li>Inspection</li> </ul> | Inspection                           | • Inspection                  | <ul> <li>Inspection</li> </ul>         |
| Supervision | Supervision                    | Supervision                          | Supervision                   | Supervision                            |
|             |                                |                                      |                               |                                        |
|             | MOF                            | MOF                                  |                               |                                        |
| Planning    | Planning                       | Planning                             | Planning (Other than Crisis   | Planning (including Crisis             |
|             |                                |                                      | Management)                   | Management)                            |
|             |                                | <ul> <li>Financial System</li> </ul> | Accounting                    | Accounting                             |
|             |                                | • (Crisis Management)                |                               |                                        |
|             |                                |                                      | MOF                           | (MOF)                                  |
| Accounting  | Accounting                     | Accounting                           | (Planning: Crisis Management) | ((Planning: Crisis Management))        |
| DIC etc     | DIC etc                        | (DIC etc)                            | (DIC etc)                     | ((DIC))                                |
| A           | В                              | С                                    | D                             | E                                      |

| Financial Supervisory Agency |                                   |                                                  |  |  |  |
|------------------------------|-----------------------------------|--------------------------------------------------|--|--|--|
|                              | Planning and Co-ordination Bureau |                                                  |  |  |  |
|                              |                                   | General Co-ordination Division                   |  |  |  |
|                              |                                   | Office of Management and Budget                  |  |  |  |
|                              |                                   | Financial Intelligence<br>Office                 |  |  |  |
|                              |                                   | Policy Division                                  |  |  |  |
|                              |                                   | Training and Professional Development Office     |  |  |  |
|                              |                                   | International Affairs Division                   |  |  |  |
|                              |                                   | Planning and Legal Division                      |  |  |  |
|                              |                                   | Research<br>Office                               |  |  |  |
|                              |                                   | Market Division                                  |  |  |  |
|                              |                                   | Director for Corporate Accounting and Disclosure |  |  |  |
|                              |                                   | Credit System Division                           |  |  |  |
|                              |                                   | Credit System Management Office                  |  |  |  |
| -                            | Inspection Bureau                 |                                                  |  |  |  |
|                              |                                   | Co-ordination Division                           |  |  |  |
|                              |                                   | Market Risk Inspection Office                    |  |  |  |
|                              |                                   | Evaluation Division                              |  |  |  |
|                              |                                   | Supervisory Bureau                               |  |  |  |
|                              |                                   | Co-ordination Division                           |  |  |  |
|                              |                                   | Co-operative Banks Office                        |  |  |  |
|                              |                                   | Office of Financial System Stabilization         |  |  |  |
|                              |                                   | Banks Division 1                                 |  |  |  |
|                              |                                   | Banks Division 2                                 |  |  |  |
|                              |                                   | Non-Bank Finance Companies<br>Office             |  |  |  |
|                              |                                   | Insurance Division                               |  |  |  |
|                              |                                   | Examination Office                               |  |  |  |
|                              |                                   | Securities Business Division                     |  |  |  |
|                              | Securities and Ex                 | change Surveillance Commission                   |  |  |  |
|                              |                                   | Executive Bureau                                 |  |  |  |
|                              |                                   | Co-ordination and Inspection Division            |  |  |  |
|                              |                                   | Securities and Exchange Inspection Office        |  |  |  |
|                              |                                   | <u>Investigation Division</u>                    |  |  |  |
| M                            | inistry of Finance                |                                                  |  |  |  |