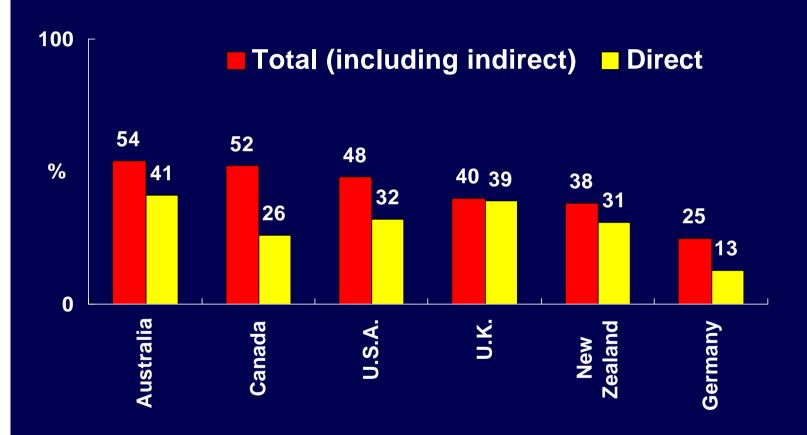

# The Australian Market - Evolution Share Ownership

- Direct retail share ownership in Australia has doubled since 1997
- CGT & stamp duty changes → room for further growth